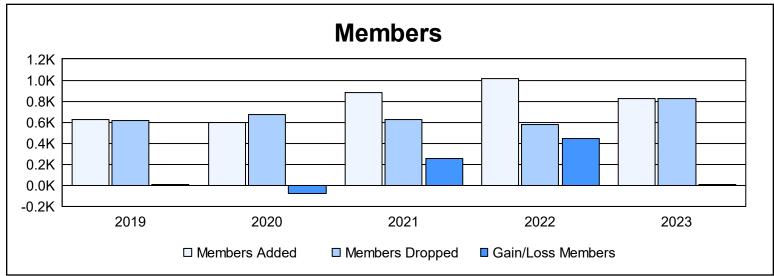

District 307B2 As of June 2023 Cumulative

| Year      | New<br>Clubs | Dropped<br>Clubs | Gain/<br>Loss<br>Clubs | New<br>Members | Charter<br>Members | Reinstate<br>Members | Transfer<br>Members | Total<br>Member<br>Added | Total<br>Members<br>Dropped | Gain/<br>Loss<br>Members |
|-----------|--------------|------------------|------------------------|----------------|--------------------|----------------------|---------------------|--------------------------|-----------------------------|--------------------------|
| 2018-2019 | 7            | 4                | 3                      | 363            | 241                | 12                   | 5                   | 621                      | 616                         | 5                        |
| 2019-2020 | 7            | 7                | 0                      | 398            | 167                | 24                   | 3                   | 592                      | 674                         | -82                      |
| 2020-2021 | 14           | 3                | 11                     | 485            | 352                | 31                   | 12                  | 880                      | 626                         | 254                      |
| 2021-2022 | 14           | 5                | 9                      | 622            | 367                | 25                   | 5                   | 1,019                    | 577                         | 442                      |
| 2022-2023 | 12           | 8                | 4                      | 428            | 362                | 15                   | 22                  | 827                      | 824                         | 3                        |
| Average   | 11           | 5                | 5                      | 459            | 298                | 21                   | 9                   | 788                      | 663                         | 124                      |