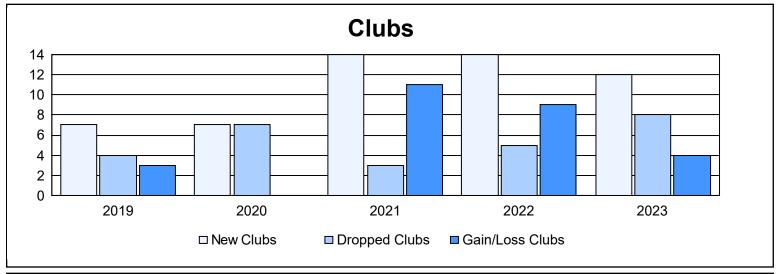

District 307B2 As of June 2023 Cumulative

| Year      | New<br>Clubs | Dropped<br>Clubs | Gain/<br>Loss<br>Clubs | New<br>Members | Charter<br>Members | Reinstate<br>Members | Transfer<br>Members | Total<br>Member<br>Added | Total<br>Members<br>Dropped | Gain/<br>Loss<br>Members |
|-----------|--------------|------------------|------------------------|----------------|--------------------|----------------------|---------------------|--------------------------|-----------------------------|--------------------------|
| 2018-2019 | 7            | 4                | 3                      | 363            | 241                | 12                   | 5                   | 621                      | 616                         | 5                        |
| 2019-2020 | 7            | 7                | 0                      | 398            | 167                | 24                   | 3                   | 592                      | 674                         | -82                      |
| 2020-2021 | 14           | 3                | 11                     | 485            | 352                | 31                   | 12                  | 880                      | 626                         | 254                      |
| 2021-2022 | 14           | 5                | 9                      | 622            | 367                | 25                   | 5                   | 1,019                    | 577                         | 442                      |
| 2022-2023 | 12           | 8                | 4                      | 428            | 362                | 15                   | 22                  | 827                      | 824                         | 3                        |
| Average   | 11           | 5                | 5                      | 459            | 298                | 21                   | 9                   | 788                      | 663                         | 124                      |